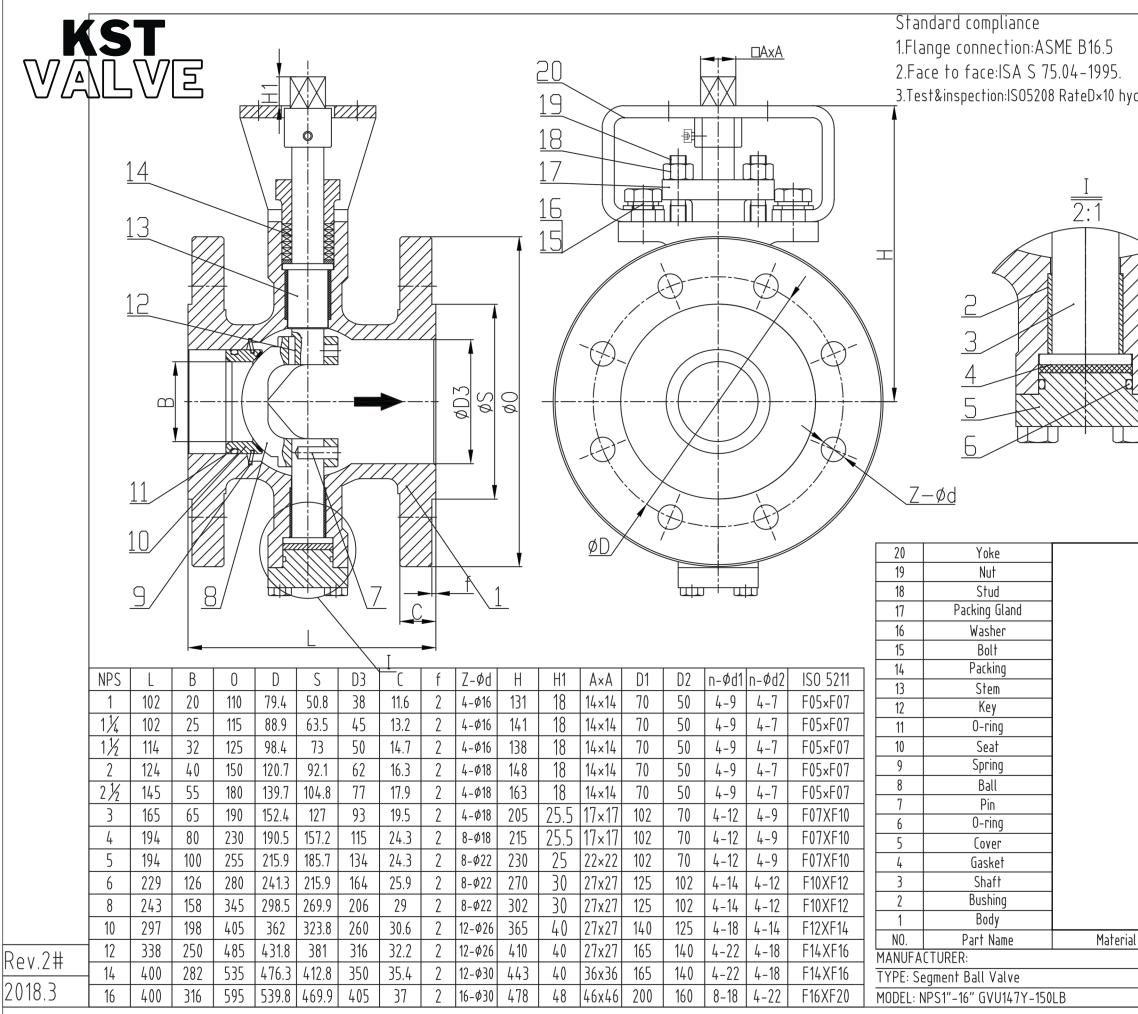

|                | Porf                       |                    | rificati       |        |
|----------------|----------------------------|--------------------|----------------|--------|
|                | Performance Spe<br>CLASS   |                    | 150            |        |
| drostatic test |                            |                    |                |        |
|                | Test                       | Shell<br>Rack Soal | 3.0            | Мра    |
|                |                            | Back Seal          | /              |        |
|                |                            | Seal               | 2.2            |        |
|                | Working temperature        |                    |                | -120°C |
|                | Suitable Medium            |                    | Water Gas Oil  |        |
|                |                            |                    |                |        |
|                | ASTM A3                    |                    |                |        |
|                |                            |                    | M A194 8M      |        |
|                | ASTM A1                    |                    |                |        |
|                | ASTM A351 CF8M<br>SS316    |                    |                |        |
|                | ASTM A193 B8M              |                    |                | B8M    |
|                |                            |                    | PTFE           |        |
|                |                            |                    | 17-4PH         |        |
|                |                            |                    | SS316          |        |
|                | FKM<br>ASTM A182 F316+STL  |                    |                |        |
|                |                            |                    |                | 16+STL |
|                | Δςτμ                       |                    | 17-7PH         | 8M.C.  |
|                | ASTM A351 CF8M+Cr<br>SS316 |                    |                | UFI+CI |
|                | FKM                        |                    |                |        |
|                |                            |                    | ASTM A351 CF8M |        |
|                |                            |                    | PTFE           |        |
|                |                            |                    | SS316          |        |
|                |                            |                    | 5316+PT        |        |
|                |                            |                    | M A351         |        |
| l              | Material                   |                    | Material       |        |
|                |                            |                    |                |        |
|                |                            |                    |                |        |
|                |                            |                    |                |        |
|                |                            |                    |                |        |